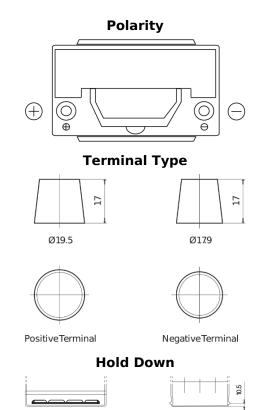

## **Premium EA955**

| Part number                    | EA955         |
|--------------------------------|---------------|
| Technology                     | Flooded       |
| EAN/GTIN                       | 3661024034197 |
| Voltage                        | 12 V          |
| Capacity                       | 95.0 Ah       |
| CCA                            | 800 A         |
| Length                         | 306 mm        |
| Width                          | 173 mm        |
| Height                         | 222 mm        |
| Box size                       | D31           |
| Polarity                       | ETN 1         |
| Terminal Type                  | EN taper post |
| Hold Down                      | Korean B1     |
| Weights (subject of variation) | 21.40 kg      |