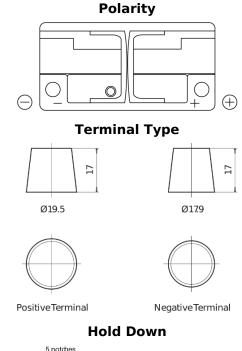

## **Excell EB1100**

| Part number                    | EB1100        |
|--------------------------------|---------------|
| Technology                     | Flooded       |
| EAN/GTIN                       | 3661024036238 |
| Voltage                        | 12 V          |
| Capacity                       | 110.0 Ah      |
| CCA                            | 850 A         |
| Length                         | 392 mm        |
| Width                          | 175 mm        |
| Height                         | 190 mm        |
| Box size                       | L06           |
| Polarity                       | ETN 0         |
| Terminal Type                  | EN taper post |
| Hold Down                      | B13           |
| Weights (subject of variation) | 26.30 kg      |