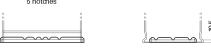

## **Excell EB1100**

| Part number                    | EB1100        |
|--------------------------------|---------------|
| Technology                     | Flooded       |
| EAN/GTIN                       | 3661024036238 |
| Voltage                        | 12 V          |
| Capacity                       | 110.0 Ah      |
| CCA                            | 850 A         |
| Length                         | 392 mm        |
| Width                          | 175 mm        |
| Height                         | 190 mm        |
| Box size                       | L06           |
| Polarity                       | ETN 0         |
| Terminal Type                  | EN taper post |
| Hold Down                      | B13           |
| Weights (subject of variation) | 26.30 kg      |