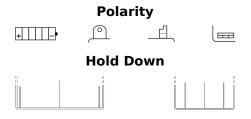

## **Conventional EB16-B**

| Part number                    | EB16-B        |
|--------------------------------|---------------|
| Technology                     | Flooded       |
| EAN/GTIN                       | 3661024033480 |
| Voltage                        | 12 V          |
| Capacity                       | 19.0 Ah       |
| CCA                            | 190 A         |
| Length                         | 175 mm        |
| Width                          | 100 mm        |
| Height                         | 155 mm        |
| Box size                       | C62           |
| Polarity                       | ETN 1         |
| Terminal Type                  | M06           |
| Hold Down                      | В0            |
| Weights (subject of variation) | 6.00 kg       |