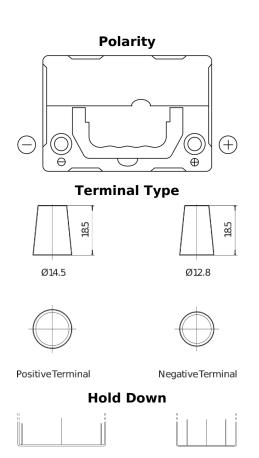

## **Excell EB356**

| Part number                    | EB356          |
|--------------------------------|----------------|
| Technology                     | Flooded        |
| EAN/GTIN                       | 3661024034333  |
| Voltage                        | 12 V           |
| Capacity                       | 35.0 Ah        |
| CCA                            | 240 A          |
| Length                         | 187 mm         |
| Width                          | 127 mm         |
| Height                         | 220 mm         |
| Box size                       | B19            |
| Polarity                       | ETN 0          |
| Terminal Type                  | JIS taper post |
| Hold Down                      | B0             |
| Weights (subject of variation) | 8.90 kg        |
|                                |                |