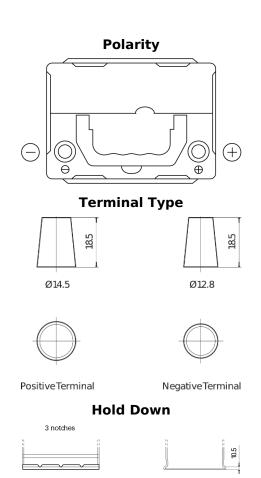

## **Excell EB356A**

| Part number                    | EB356A         |
|--------------------------------|----------------|
| Technology                     | Flooded        |
| EAN/GTIN                       | 3661024034883  |
| Voltage                        | 12 V           |
| Capacity                       | 35.0 Ah        |
| CCA                            | 240 A          |
| Length                         | 187 mm         |
| Width                          | 127 mm         |
| Height                         | 220 mm         |
| Box size                       | B19            |
| Polarity                       | ETN 0          |
| Terminal Type                  | JIS taper post |
| Hold Down                      | Korean B1 Long |
| Weights (subject of variation) | 8.90 kg        |
|                                |                |