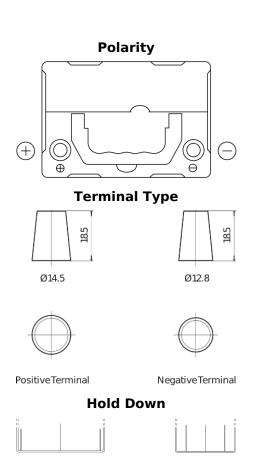

## **Excell EB357**

| Part number                       | EB357          |
|-----------------------------------|----------------|
| Technology                        | Flooded        |
| EAN/GTIN                          | 3661024034340  |
| Voltage                           | 12 V           |
| Capacity                          | 35.0 Ah        |
| CCA                               | 240 A          |
| Length                            | 187 mm         |
| Width                             | 127 mm         |
| Height                            | 220 mm         |
| Box size                          | B19            |
| Polarity                          | ETN 1          |
| Terminal Type                     | JIS taper post |
| Hold Down                         | B0             |
| Weights (subject of<br>variation) | 8.90 kg        |
| variación,                        |                |