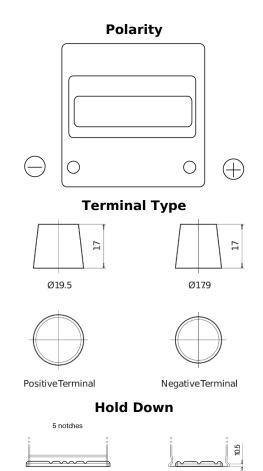

## **Excell EB440**

| Part number                    | EB440         |
|--------------------------------|---------------|
| Technology                     | Flooded       |
| EAN/GTIN                       | 3661024034500 |
| Voltage                        | 12 V          |
| Capacity                       | 44.0 Ah       |
| CCA                            | 400 A         |
| Length                         | 175 mm        |
| Width                          | 175 mm        |
| Height                         | 190 mm        |
| Box size                       | L00           |
| Polarity                       | ETN 0         |
| Terminal Type                  | EN taper post |
| Hold Down                      | B13           |
| Weights (subject of variation) | 10.70 kg      |