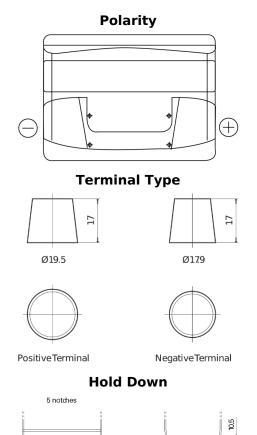

## **Product overview**

**Batteries for Cars** 

| Part number                    | EB442         |
|--------------------------------|---------------|
| Technology                     | Flooded       |
| EAN/GTIN                       | 3661024034609 |
| Voltage                        | 12 V          |
| Capacity                       | 44.0 Ah       |
| CCA                            | 420 A         |
| Length                         | 207 mm        |
| Width                          | 175 mm        |
| Height                         | 175 mm        |
| Box size                       | LB1           |
| Polarity                       | ETN 0         |
| Terminal Type                  | EN taper post |
| Hold Down                      | B13           |
| Weights (subject of variation) | 10.60 kg      |