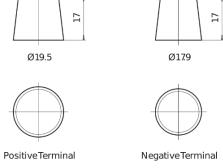

0**



| Part number                    | EB450         |
|--------------------------------|---------------|
| Technology                     | Flooded       |
| EAN/GTIN                       | 3661024034494 |
| Voltage                        | 12 V          |
| Capacity                       | 45.0 Ah       |
| CCA                            | 330 A         |
| Length                         | 220 mm        |
| Width                          | 135 mm        |
| Height                         | 225 mm        |
| Box size                       | E02           |
| Polarity                       | ETN 0         |
| Terminal Type                  | EN taper post |
| Hold Down                      | B1            |
| Weights (subject of variation) | 12.50 kg      |

## Polarity Terminal Type



## **Hold Down**



Design, features and specifications are subject to change without notice. We disclaim any representation or warranty, express or implied, concerning the data or recommendations, and in no event shall be liable for any loss or damage claimed to have arisen as a result. Some products may not be available in your local market.