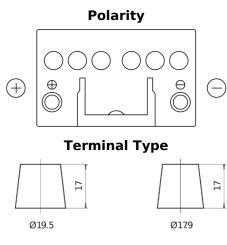

## **Excell EB451**

| Part number                    | EB451         |
|--------------------------------|---------------|
| Technology                     | Flooded       |
| EAN/GTIN                       | 3661024034487 |
| Voltage                        | 12 V          |
| Capacity                       | 45.0 Ah       |
| CCA                            | 330 A         |
| Length                         | 220 mm        |
| Width                          | 135 mm        |
| Height                         | 225 mm        |
| Box size                       | E02           |
| Polarity                       | ETN 1         |
| Terminal Type                  | EN taper post |
| Hold Down                      | B1            |
| Weights (subject of variation) | 12.50 kg      |