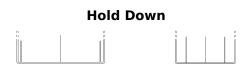

## **Excell EB455**

| Part number                    | EB455         |
|--------------------------------|---------------|
| Technology                     | Flooded       |
| EAN/GTIN                       | 3661024034388 |
| Voltage                        | 12 V          |
| Capacity                       | 45.0 Ah       |
| CCA                            | 330 A         |
| Length                         | 237 mm        |
| Width                          | 127 mm        |
| Height                         | 227 mm        |
| Box size                       | B24           |
| Polarity                       | ETN 1         |
| Terminal Type                  | EN taper post |
| Hold Down                      | В0            |
| Weights (subject of variation) | 11.40 kg      |