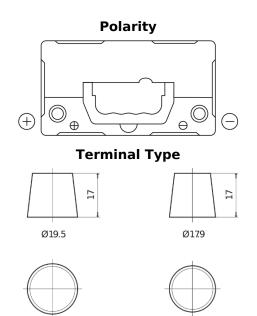

## **Excell EB455**

| Part number                    | EB455         |
|--------------------------------|---------------|
| Technology                     | Flooded       |
| EAN/GTIN                       | 3661024034388 |
| Voltage                        | 12 V          |
| Capacity                       | 45.0 Ah       |
| CCA                            | 330 A         |
| Length                         | 237 mm        |
| Width                          | 127 mm        |
| Height                         | 227 mm        |
| Box size                       | B24           |
| Polarity                       | ETN 1         |
| Terminal Type                  | EN taper post |
| Hold Down                      | В0            |
| Weights (subject of variation) | 11.40 kg      |

NegativeTerminal

**PositiveTerminal** 

Design, features and specifications are subject to change without notice. We disclaim any representation or warranty, express or implied, concerning the data or recommendations, and in no event shall be liable for any loss or damage claimed to have arisen as a result. Some products may not be available in your local market.