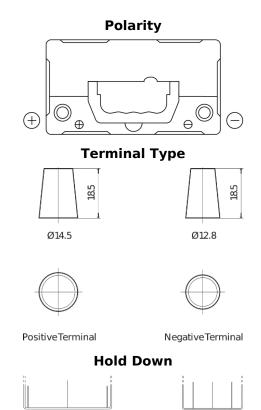

## **Excell EB457**

| Dant acceptant                 | ED 4 E 7       |
|--------------------------------|----------------|
| Part number                    | EB457          |
| Technology                     | Flooded        |
| EAN/GTIN                       | 3661024034364  |
| Voltage                        | 12 V           |
| Capacity                       | 45.0 Ah        |
| CCA                            | 330 A          |
| Length                         | 237 mm         |
| Width                          | 127 mm         |
| Height                         | 227 mm         |
| Box size                       | B24            |
| Polarity                       | ETN 1          |
| Terminal Type                  | JIS taper post |
| Hold Down                      | В0             |
| Weights (subject of variation) | 11.40 kg       |