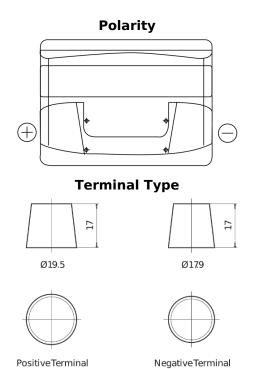

## **Excell EB501**

| Part number                    | EB501         |
|--------------------------------|---------------|
| Technology                     | Flooded       |
| EAN/GTIN                       | 3661024034524 |
| Voltage                        | 12 V          |
| Capacity                       | 50.0 Ah       |
| CCA                            | 450 A         |
| Length                         | 207 mm        |
| Width                          | 175 mm        |
| Height                         | 190 mm        |
| Box size                       | L01           |
| Polarity                       | ETN 1         |
| Terminal Type                  | EN taper post |
| Hold Down                      | B13           |
| Weights (subject of variation) | 12.20 kg      |