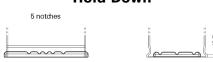

## **Excell EB620**

| Part number                    | EB620         |
|--------------------------------|---------------|
| Technology                     | Flooded       |
| EAN/GTIN                       | 3661024034531 |
| Voltage                        | 12 V          |
| Capacity                       | 62.0 Ah       |
| CCA                            | 540 A         |
| Length                         | 242 mm        |
| Width                          | 175 mm        |
| Height                         | 190 mm        |
| Box size                       | L02           |
| Polarity                       | ETN 0         |
| Terminal Type                  | EN taper post |
| Hold Down                      | B13           |
| Weights (subject of variation) | 14.20 kg      |

## **Hold Down**

Design, features and specifications are subject to change without notice. We disclaim any representation or warranty, express or implied, concerning the data or recommendations, and in no event shall be liable for any loss or damage claimed to have arisen as a result. Some products may not be available in your local market.