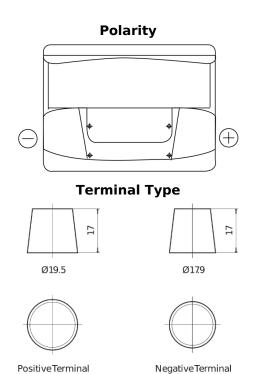

## **Excell EB620**

| Part number                    | EB620         |
|--------------------------------|---------------|
| Technology                     | Flooded       |
| EAN/GTIN                       | 3661024034531 |
| Voltage                        | 12 V          |
| Capacity                       | 62.0 Ah       |
| CCA                            | 540 A         |
| Length                         | 242 mm        |
| Width                          | 175 mm        |
| Height                         | 190 mm        |
| Box size                       | L02           |
| Polarity                       | ETN 0         |
| Terminal Type                  | EN taper post |
| Hold Down                      | B13           |
| Weights (subject of variation) | 14.20 kg      |