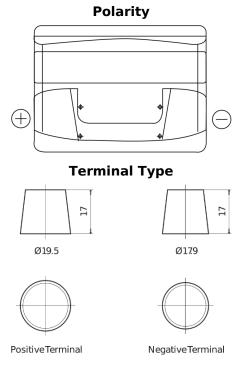

## **Excell EB621**

| Part number                    | EB621         |
|--------------------------------|---------------|
| Technology                     | Flooded       |
| EAN/GTIN                       | 3661024034548 |
| Voltage                        | 12 V          |
| Capacity                       | 62.0 Ah       |
| CCA                            | 540 A         |
| Length                         | 242 mm        |
| Width                          | 175 mm        |
| Height                         | 190 mm        |
| Box size                       | L02           |
| Polarity                       | ETN 1         |
| Terminal Type                  | EN taper post |
| Hold Down                      | B13           |
| Weights (subject of variation) | 14.20 kg      |