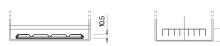

## **Excell EB705**

| Part number                    | EB705         |
|--------------------------------|---------------|
| Technology                     | Flooded       |
| EAN/GTIN                       | 3661024034449 |
| Voltage                        | 12 V          |
| Capacity                       | 70.0 Ah       |
| CCA                            | 540 A         |
| Length                         | 270 mm        |
| Width                          | 173 mm        |
| Height                         | 222 mm        |
| Box size                       | D26           |
| Polarity                       | ETN 1         |
| Terminal Type                  | EN taper post |
| Hold Down                      | Korean B1+B6  |
| Weights (subject of variation) | 16.10 kg      |

## **Hold Down**

Design, features and specifications are subject to change without notice. We disclaim any representation or warranty, express or implied, concerning the data or recommendations, and in no event shall be liable for any loss or damage claimed to have arisen as a result. Some products may not be available in your local market.