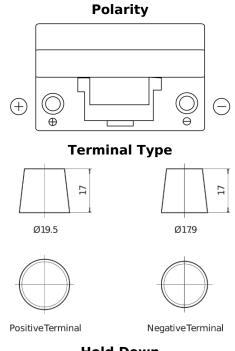

## **Excell EB705**

| Part number                    | EB705         |
|--------------------------------|---------------|
| Technology                     | Flooded       |
| EAN/GTIN                       | 3661024034449 |
| Voltage                        | 12 V          |
| Capacity                       | 70.0 Ah       |
| CCA                            | 540 A         |
| Length                         | 270 mm        |
| Width                          | 173 mm        |
| Height                         | 222 mm        |
| Box size                       | D26           |
| Polarity                       | ETN 1         |
| Terminal Type                  | EN taper post |
| Hold Down                      | Korean B1+B6  |
| Weights (subject of variation) | 16.10 kg      |