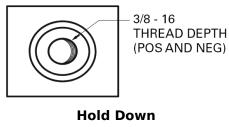

## **Excell EB708**

| Part number         | EB708           |
|---------------------|-----------------|
| Technology          | Flooded         |
| EAN/GTIN            | 3661024037426   |
| Voltage             | 12 V            |
| Capacity            | 70.0 Ah         |
| CCA                 | 740 A           |
| Length              | 260 mm          |
| Width               | 180 mm          |
| Height              | 186 mm          |
| Box size            | G78             |
| Polarity            | ETN 1           |
| Terminal Type       | SAE S 3/8" side |
|                     | Terminal        |
| Hold Down           | B7              |
| Weights (subject of | 16.70 kg        |
| variation)          |                 |
|                     |                 |

## Polarity