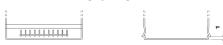

## **Excell EB708**

| Part number         | EB708           |
|---------------------|-----------------|
| Technology          | Flooded         |
| EAN/GTIN            | 3661024037426   |
| Voltage             | 12 V            |
| Capacity            | 70.0 Ah         |
| CCA                 | 740 A           |
| Length              | 260 mm          |
| Width               | 180 mm          |
| Height              | 186 mm          |
| Box size            | G78             |
| Polarity            | ETN 1           |
| Terminal Type       | SAE S 3/8" side |
|                     | Terminal        |
| Hold Down           | B7              |
| Weights (subject of | 16.70 kg        |
| variation)          |                 |
|                     |                 |

## **Terminal Type**

Design, features and specifications are subject to change without notice. We disclaim any representation or warranty, express or implied, concerning the data or recommendations, and in no event shall be liable for any loss or damage claimed to have arisen as a result. Some products may not be available in your local market.