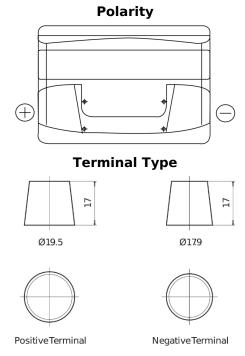

## **Excell EB741**

| Part number                    | EB741         |
|--------------------------------|---------------|
| Technology                     | Flooded       |
| EAN/GTIN                       | 3661024034562 |
| Voltage                        | 12 V          |
| Capacity                       | 74.0 Ah       |
| CCA                            | 680 A         |
| Length                         | 278 mm        |
| Width                          | 175 mm        |
| Height                         | 190 mm        |
| Box size                       | L03           |
| Polarity                       | ETN 1         |
| Terminal Type                  | EN taper post |
| Hold Down                      | B13           |
| Weights (subject of variation) | 16.60 kg      |

## **Hold Down**

Design, features and specifications are subject to change without notice. We disclaim any representation or warranty, express or implied, concerning the data or recommendations, and in no event shall be liable for any loss or damage claimed to have arisen as a result. Some products may not be available in your local market.