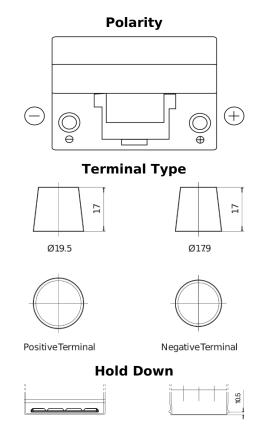

## **Excell EB954**

| Part number                    | EB954         |
|--------------------------------|---------------|
| Technology                     | Flooded       |
| EAN/GTIN                       | 3661024034456 |
| Voltage                        | 12 V          |
| Capacity                       | 95.0 Ah       |
| CCA                            | 760 A         |
| Length                         | 306 mm        |
| Width                          | 173 mm        |
| Height                         | 222 mm        |
| Box size                       | D31           |
| Polarity                       | ETN 0         |
| Terminal Type                  | EN taper post |
| Hold Down                      | Korean B1     |
| Weights (subject of variation) | 20.60 kg      |