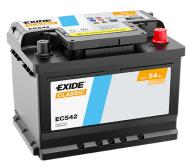

## Classic EC542

| Part number                    | EC542         |
|--------------------------------|---------------|
| Technology                     | Flooded       |
| EAN/GTIN                       | 3661024034852 |
| Voltage                        | 12 V          |
| Capacity                       | 54.0 Ah       |
| CCA                            | 500 A         |
| Length                         | 242 mm        |
| Width                          | 175 mm        |
| Height                         | 175 mm        |
| Box size                       | LB2           |
| Polarity                       | ETN 0         |
| Terminal Type                  | EN taper post |
| Hold Down                      | B13           |
| Weights (subject of variation) | 12.90 kg      |