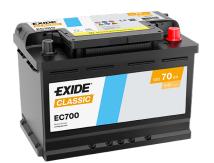

## **Classic EC700**

| Part number         | EC700         |
|---------------------|---------------|
| Technology          | Flooded       |
| EAN/GTIN            | 3661024034821 |
| Voltage             | 12 V          |
| Capacity            | 70.0 Ah       |
| CCA                 | 640 A         |
| Length              | 278 mm        |
| Width               | 175 mm        |
| Height              | 190 mm        |
| Box size            | L03           |
| Polarity            | ETN 0         |
| Terminal Type       | EN taper post |
| Hold Down           | B13           |
| Weights (subject of | 16.00 kg      |
| variation)          |               |
|                     |               |