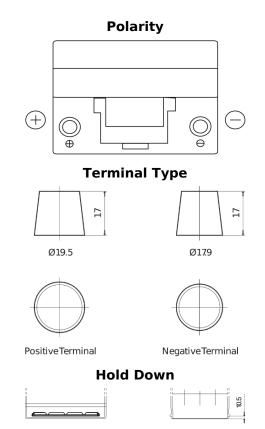

## Classic EC905

| Part number                    | EC905         |
|--------------------------------|---------------|
| Technology                     | Flooded       |
| EAN/GTIN                       | 3661024034760 |
| Voltage                        | 12 V          |
| Capacity                       | 90.0 Ah       |
| CCA                            | 680 A         |
| Length                         | 306 mm        |
| Width                          | 173 mm        |
| Height                         | 222 mm        |
| Box size                       | D31           |
| Polarity                       | ETN 1         |
| Terminal Type                  | EN taper post |
| Hold Down                      | Korean B1     |
| Weights (subject of variation) | 19.90 kg      |