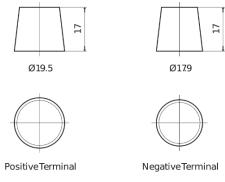

number                    | ED851T        |
|--------------------------------|---------------|
| Technology                     | GEL           |
| EAN/GTIN                       | 3661024037884 |
| Voltage                        | 12 V          |
| Capacity                       | 85.0 Ah       |
| CCA                            | 350 A         |
| Length                         | 349 mm        |
| Width                          | 175 mm        |
| Height                         | 235 mm        |
| Box size                       | D02           |
| Polarity                       | ETN 1         |
| Terminal Type                  | EN taper post |
| Hold Down                      | В0            |
| Weights (subject of variation) | 29.50 kg      |

## **Polarity**



## **Terminal Type**



### **Hold Down**



Design, features and specifications are subject to change without notice. We disclaim any representation or warranty, express or implied, concerning the data or recommendations, and in no event shall be liable for any loss or damage claimed to have arisen as a result. Some products may not be available in your local market.