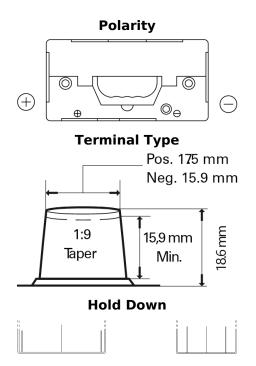

## **StartPRO EG110B**

| Part number                    | EG110B           |
|--------------------------------|------------------|
| Technology                     | Flooded          |
| EAN/GTIN                       | 3661024035569    |
| Voltage                        | 12 V             |
| Capacity                       | 110.0 Ah         |
| CCA                            | 950 A            |
| Length                         | 330 mm           |
| Width                          | 173 mm           |
| Height                         | 240 mm           |
| Box size                       | G31              |
| Polarity                       | ETN 9            |
| Terminal Type                  | SAE A taper post |
| Hold Down                      | В0               |
| Weights (subject of variation) | 25.90 kg         |