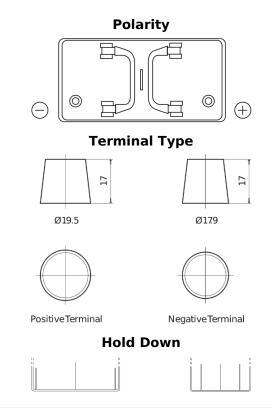

## StartPRO EG1250

| Part number                    | EG1250        |
|--------------------------------|---------------|
| Technology                     | Flooded       |
| EAN/GTIN                       | 3661024035408 |
| Voltage                        | 12 V          |
| Capacity                       | 125.0 Ah      |
| CCA                            | 760 A         |
| Length                         | 349 mm        |
| Width                          | 175 mm        |
| Height                         | 285 mm        |
| Box size                       | D03           |
| Polarity                       | ETN 0         |
| Terminal Type                  | EN taper post |
| Hold Down                      | В0            |
| Weights (subject of variation) | 29.50 kg      |