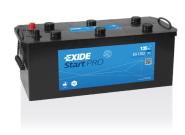

## StartPRO EG1353

| Part number                    | EG1353        |
|--------------------------------|---------------|
| Technology                     | Flooded       |
| EAN/GTIN                       | 3661024035545 |
| Voltage                        | 12 V          |
| Capacity                       | 135.0 Ah      |
| CCA                            | 1000 A        |
| Length                         | 514 mm        |
| Width                          | 218 mm        |
| Height                         | 210 mm        |
| Box size                       | DB9           |
| Polarity                       | ETN 3         |
| Terminal Type                  | EN taper post |
| Hold Down                      | В0            |
| Weights (subject of variation) | 39.80 kg      |