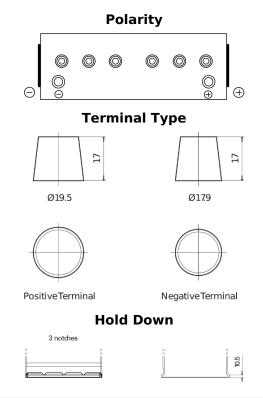

## StartPRO EG1402

| Part number                    | EG1402        |
|--------------------------------|---------------|
| Technology                     | Flooded       |
| EAN/GTIN                       | 3661024035347 |
| Voltage                        | 12 V          |
| Capacity                       | 140.0 Ah      |
| CCA                            | 900 A         |
| Length                         | 508 mm        |
| Width                          | 175 mm        |
| Height                         | 205 mm        |
| Box size                       | ATM           |
| Polarity                       | ETN 0         |
| Terminal Type                  | EN taper post |
| Hold Down                      | B1            |
| Weights (subject of variation) | 33.80 kg      |