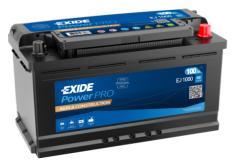

## PowerPRO Agri&Construction EJ1000

loss or damage claimed to have arisen as a result. Some products may not be available in your local market.

| Part number                    | EJ1000        |
|--------------------------------|---------------|
| Technology                     | Flooded       |
| EAN/GTIN                       | 3661024036986 |
| Voltage                        | 12 V          |
| Capacity                       | 100.0 Ah      |
| CCA                            | 850 A         |
| Length                         | 353 mm        |
| Width                          | 175 mm        |
| Height                         | 190 mm        |
| Box size                       | L05           |
| Polarity                       | ETN 0         |
| Terminal Type                  | EN taper post |
| Hold Down                      | B13           |
| Weights (subject of variation) | 21.80 kg      |