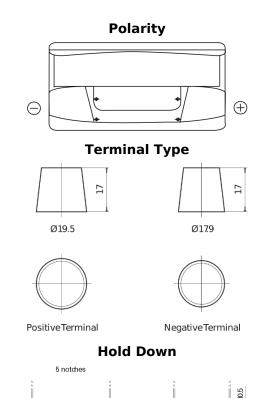

## PowerPRO Agri&Construction EJ1000

loss or damage claimed to have arisen as a result. Some products may not be available in your local market.

| Part number                    | EJ1000        |
|--------------------------------|---------------|
| Technology                     | Flooded       |
| EAN/GTIN                       | 3661024036986 |
| Voltage                        | 12 V          |
| Capacity                       | 100.0 Ah      |
| CCA                            | 850 A         |
| Length                         | 353 mm        |
| Width                          | 175 mm        |
| Height                         | 190 mm        |
| Box size                       | L05           |
| Polarity                       | ETN 0         |
| Terminal Type                  | EN taper post |
| Hold Down                      | B13           |
| Weights (subject of variation) | 21.80 kg      |