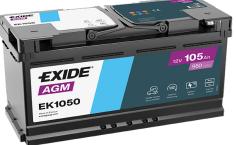

## **AGM EK1050**

| Part number                    | EK1050        |
|--------------------------------|---------------|
| Technology                     | AGM           |
| EAN/GTIN                       | 3661024036504 |
| Voltage                        | 12 V          |
| Capacity                       | 105.0 Ah      |
| CCA                            | 950 A         |
| Length                         | 392 mm        |
| Width                          | 175 mm        |
| Height                         | 190 mm        |
| Box size                       | L06           |
| Polarity                       | ETN 0         |
| Terminal Type                  | EN taper post |
| Hold Down                      | B13           |
| Weights (subject of variation) | 29.00 kg      |
| variation                      |               |