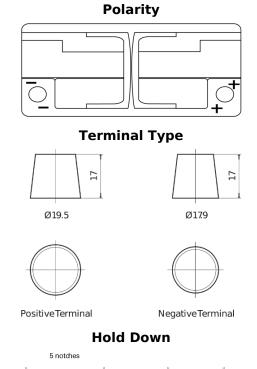

## **AGM EK1060**

| Part number                    | EK1060        |
|--------------------------------|---------------|
| Technology                     | AGM           |
| EAN/GTIN                       | 3661024037938 |
| Voltage                        | 12 V          |
| Capacity                       | 106.0 Ah      |
| CCA                            | 950 A         |
| Length                         | 392 mm        |
| Width                          | 175 mm        |
| Height                         | 190 mm        |
| Box size                       | L06           |
| Polarity                       | ETN 0         |
| Terminal Type                  | EN taper post |
| Hold Down                      | B13           |
| Weights (subject of variation) | 29.00 kg      |