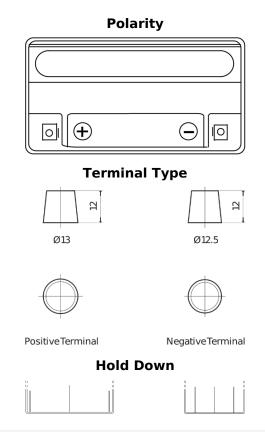

## **AGM EK151**

| Part number                    | EK151                  |
|--------------------------------|------------------------|
| Technology                     | AGM                    |
| EAN/GTIN                       | 3661024036597          |
| Voltage                        | 12 V                   |
| Capacity                       | 15.0 Ah                |
| CCA                            | 200 A                  |
| Length                         | 150 mm                 |
| Width                          | 90 mm                  |
| Height                         | 145 mm                 |
| Box size                       | C56                    |
| Polarity                       | ETN 1                  |
| Terminal Type                  | Small taper post (JLR) |
| Hold Down                      | В0                     |
| Weights (subject of variation) | 4.80 kg                |