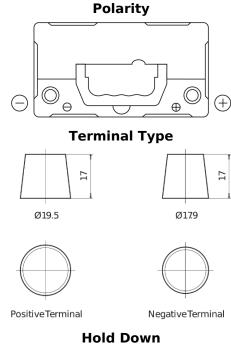

## **AGM EK454**

| Part number                    | EK454         |
|--------------------------------|---------------|
| Technology                     | AGM           |
| EAN/GTIN                       | 3661024038072 |
| Voltage                        | 12 V          |
| Capacity                       | 45.0 Ah       |
| CCA                            | 380 A         |
| Length                         | 237 mm        |
| Width                          | 127 mm        |
| Height                         | 227 mm        |
| Box size                       | B24           |
| Polarity                       | ETN 0         |
| Terminal Type                  | EN taper post |
| Hold Down                      | В0            |
| Weights (subject of variation) | 13.50 kg      |
|                                |               |