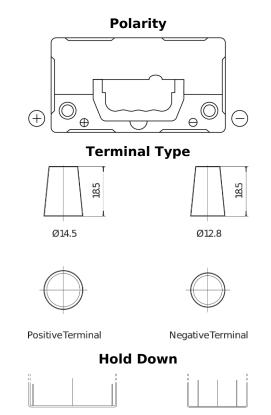

## **AGM EK457**

| Part number                    | EK457          |
|--------------------------------|----------------|
| Technology                     | AGM            |
| EAN/GTIN                       | 3661024038089  |
| Voltage                        | 12 V           |
| Capacity                       | 45.0 Ah        |
| CCA                            | 380 A          |
| Length                         | 237 mm         |
| Width                          | 127 mm         |
| Height                         | 227 mm         |
| Box size                       | B24            |
| Polarity                       | ETN 1          |
| Terminal Type                  | JIS taper post |
| Hold Down                      | В0             |
| Weights (subject of variation) | 13.50 kg       |
|                                |                |