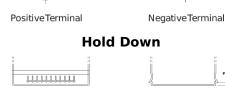

## **AGM EK508**

| Part number                    | EK508         |
|--------------------------------|---------------|
| Technology                     | AGM           |
| EAN/GTIN                       | 3661024036481 |
| Voltage                        | 12 V          |
| Capacity                       | 50.0 Ah       |
| CCA                            | 800 A         |
| Length                         | 260 mm        |
| Width                          | 173 mm        |
| Height                         | 206 mm        |
| Box size                       | G34           |
| Polarity                       | ETN 9         |
| Terminal Type                  | EN taper post |
| Hold Down                      | B7            |
| Weights (subject of variation) | 17.50 kg      |
|                                |               |

## Terminal Type Ø19.5 Ø179

Design, features and specifications are subject to change without notice. We disclaim any representation or warranty, express or implied, concerning the data or recommendations, and in no event shall be liable for any loss or damage claimed to have arisen as a result. Some products may not be available in your local market.