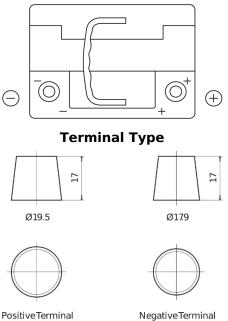

## **AGM EK600**

**Polarity** 

|     |                | 1 |
|-----|----------------|---|
|     | EXIDE 12V 60AA |   |
| A A | EK600          |   |
|     | ~~~~           |   |

| Part number                    | EK600         |
|--------------------------------|---------------|
| Technology                     | AGM           |
| EAN/GTIN                       | 3661024036498 |
| Voltage                        | 12 V          |
| Capacity                       | 60.0 Ah       |
| CCA                            | 680 A         |
| Length                         | 242 mm        |
| Width                          | 175 mm        |
| Height                         | 190 mm        |
| Box size                       | L02           |
| Polarity                       | ETN 0         |
| Terminal Type                  | EN taper post |
| Hold Down                      | B13           |
| Weights (subject of variation) | 17.90 kg      |

PositiveTerminal

**Hold Down** 

Design, features and specifications are subject to change without notice. We disclaim any representation or warranty, express or implied, concerning the data or recommendations, and in no event shall be liable for any loss or damage claimed to have arisen as a result. Some products may not be available in your local market.