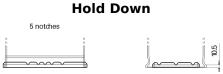

## **AGM EK700**

| Part number                    | EK700         |
|--------------------------------|---------------|
| Technology                     | AGM           |
| EAN/GTIN                       | 3661024035712 |
| Voltage                        | 12 V          |
| Capacity                       | 70.0 Ah       |
| CCA                            | 760 A         |
| Length                         | 278 mm        |
| Width                          | 175 mm        |
| Height                         | 190 mm        |
| Box size                       | L03           |
| Polarity                       | ETN 0         |
| Terminal Type                  | EN taper post |
| Hold Down                      | B13           |
| Weights (subject of variation) | 20.60 kg      |
|                                |               |