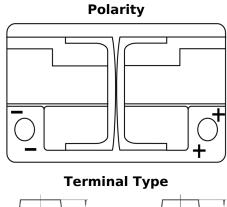

## **AGM EK700**

| Part number                    | EK700         |
|--------------------------------|---------------|
| Technology                     | AGM           |
| EAN/GTIN                       | 3661024035712 |
| Voltage                        | 12 V          |
| Capacity                       | 70.0 Ah       |
| CCA                            | 760 A         |
| Length                         | 278 mm        |
| Width                          | 175 mm        |
| Height                         | 190 mm        |
| Box size                       | L03           |
| Polarity                       | ETN 0         |
| Terminal Type                  | EN taper post |
| Hold Down                      | B13           |
| Weights (subject of variation) | 20.60 kg      |
|                                |               |