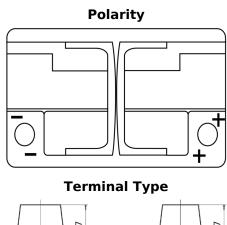

## **AGM EK720**

| Part number                    | EK720         |
|--------------------------------|---------------|
| Technology                     | AGM           |
| EAN/GTIN                       | 3661024037907 |
| Voltage                        | 12 V          |
| Capacity                       | 72.0 Ah       |
| CCA                            | 760 A         |
| Length                         | 278 mm        |
| Width                          | 175 mm        |
| Height                         | 190 mm        |
| Box size                       | L03           |
| Polarity                       | ETN 0         |
| Terminal Type                  | EN taper post |
| Hold Down                      | B13           |
| Weights (subject of variation) | 20.60 kg      |
|                                |               |