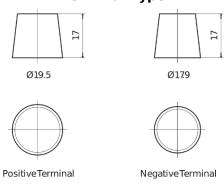

## **AGM EK720**

| Part number                    | EK720         |
|--------------------------------|---------------|
| Technology                     | AGM           |
| EAN/GTIN                       | 3661024037907 |
| Voltage                        | 12 V          |
| Capacity                       | 72.0 Ah       |
| CCA                            | 760 A         |
| Length                         | 278 mm        |
| Width                          | 175 mm        |
| Height                         | 190 mm        |
| Box size                       | L03           |
| Polarity                       | ETN 0         |
| Terminal Type                  | EN taper post |
| Hold Down                      | B13           |
| Weights (subject of variation) | 20.60 kg      |
|                                |               |