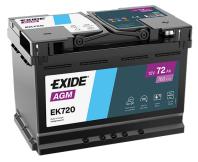

## **AGM EK720**

| Part number                    | EK720         |
|--------------------------------|---------------|
| Technology                     | AGM           |
| EAN/GTIN                       | 3661024037907 |
| Voltage                        | 12 V          |
| Capacity                       | 72.0 Ah       |
| CCA                            | 760 A         |
| Length                         | 278 mm        |
| Width                          | 175 mm        |
| Height                         | 190 mm        |
| Box size                       | L03           |
| Polarity                       | ETN 0         |
| Terminal Type                  | EN taper post |
| Hold Down                      | B13           |
| Weights (subject of variation) | 20.60 kg      |
|                                |               |