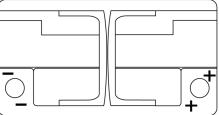

## **AGM EK820**





| Part number                    | EK820         |
|--------------------------------|---------------|
| Technology                     | AGM           |
| EAN/GTIN                       | 3661024037914 |
| Voltage                        | 12 V          |
| Capacity                       | 82.0 Ah       |
| CCA                            | 800 A         |
| Length                         | 315 mm        |
| Width                          | 175 mm        |
| Height                         | 190 mm        |
| Box size                       | L04           |
| Polarity                       | ETN 0         |
| Terminal Type                  | EN taper post |
| Hold Down                      | B13           |
| Weights (subject of variation) | 23.30 kg      |

Polarity



## **Terminal Type**





Ø17.9

NegativeTerminal

17

PositiveTerminal

**Hold Down** 



Design, features and specifications are subject to change without notice. We disclaim any representation or warranty, express or implied, concerning the data or recommendations, and in no event shall be liable for any loss or damage claimed to have arisen as a result. Some products may not be available in your local market.