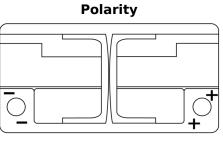

## **Batteries for Cars**

| Part number                    | EK950         |
|--------------------------------|---------------|
| Technology                     | AGM           |
| EAN/GTIN                       | 3661024035743 |
| Voltage                        | 12 V          |
| Capacity                       | 95.0 Ah       |
| CCA                            | 850 A         |
| Length                         | 353 mm        |
| Width                          | 175 mm        |
| Height                         | 190 mm        |
| Box size                       | L05           |
| Polarity                       | ETN 0         |
| Terminal Type                  | EN taper post |
| Hold Down                      | B13           |
| Weights (subject of variation) | 26.10 kg      |
|                                |               |

START OF MANDATORY FOR START-STOP VEHICLES

**Terminal Type** 

PositiveTerminal

Ø19.5

NegativeTerminal

17

Hold Down

Design, features and specifications are subject to change without notice. We disclaim any representation or warranty, express or implied, concerning the data or recommendations, and in no event shall be liable for any loss or damage claimed to have arisen as a result. Some products may not be available in your local market.