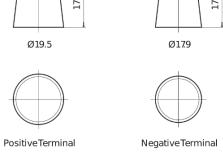

|
|--------------------------------|---------------|
| Technology                     | EFB           |
| EAN/GTIN                       | 3661024037389 |
| Voltage                        | 12 V          |
| Capacity                       | 100.0 Ah      |
| CCA                            | 900 A         |
| Length                         | 353 mm        |
| Width                          | 175 mm        |
| Height                         | 190 mm        |
| Box size                       | L05           |
| Polarity                       | ETN 0         |
| Terminal Type                  | EN taper post |
| Hold Down                      | B13           |
| Weights (subject of variation) | 25.50 kg      |
|                                |               |

## Polarity Terminal Type



## **Hold Down**



Design, features and specifications are subject to change without notice. We disclaim any representation or warranty, express or implied, concerning the data or recommendations, and in no event shall be liable for any loss or damage claimed to have arisen as a result. Some products may not be available in your local market.