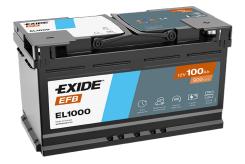

## **EFB EL1000**

| Part number                    | EL1000        |
|--------------------------------|---------------|
| Technology                     | EFB           |
| EAN/GTIN                       | 3661024037389 |
| Voltage                        | 12 V          |
| Capacity                       | 100.0 Ah      |
| CCA                            | 900 A         |
| Length                         | 353 mm        |
| Width                          | 175 mm        |
| Height                         | 190 mm        |
| Box size                       | L05           |
| Polarity                       | ETN 0         |
| Terminal Type                  | EN taper post |
| Hold Down                      | B13           |
| Weights (subject of variation) | 25.50 kg      |
|                                |               |