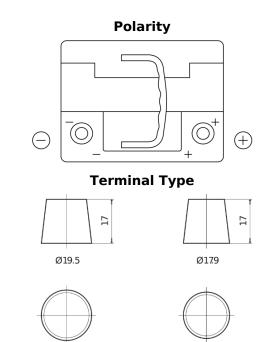

## **EFB EL550**

| Part number                    | EL550         |
|--------------------------------|---------------|
| Technology                     | EFB           |
| EAN/GTIN                       | 3661024036757 |
| Voltage                        | 12 V          |
| Capacity                       | 55.0 Ah       |
| CCA                            | 540 A         |
| Length                         | 207 mm        |
| Width                          | 175 mm        |
| Height                         | 190 mm        |
| Box size                       | L01           |
| Polarity                       | ETN 0         |
| Terminal Type                  | EN taper post |
| Hold Down                      | B13           |
| Weights (subject of variation) | 14.10 kg      |

## **Hold Down**

NegativeTerminal

PositiveTerminal

Design, features and specifications are subject to change without notice. We disclaim any representation or warranty, express or implied, concerning the data or recommendations, and in no event shall be liable for any loss or damage claimed to have arisen as a result. Some products may not be available in your local market.