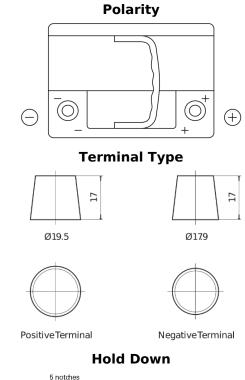

## **EFB EL600**

| Part number                    | EL600         |
|--------------------------------|---------------|
| Technology                     | EFB           |
| EAN/GTIN                       | 3661024035682 |
| Voltage                        | 12 V          |
| Capacity                       | 60.0 Ah       |
| CCA                            | 640 A         |
| Length                         | 242 mm        |
| Width                          | 175 mm        |
| Height                         | 190 mm        |
| Box size                       | L02           |
| Polarity                       | ETN 0         |
| Terminal Type                  | EN taper post |
| Hold Down                      | B13           |
| Weights (subject of variation) | 17.00 kg      |

5 notches

Design, features and specifications are subject to change without notice. We disclaim any representation or warranty, express or implied, concerning the data or recommendations, and in no event shall be liable for any loss or damage claimed to have arisen as a result. Some products may not be available in your local market.