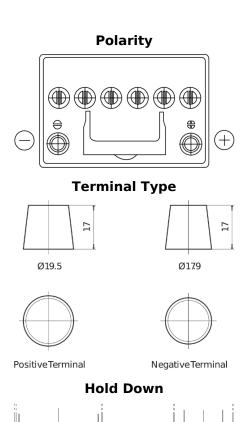

## **Batteries for Cars**

EFB EL604

| STORE STORE |  |
|-------------|--|
|             |  |
|             |  |
|             |  |

| Part number         | EL604         |
|---------------------|---------------|
| Technology          | EFB           |
| EAN/GTIN            | 3661024036566 |
| Voltage             | 12 V          |
| Capacity            | 60.0 Ah       |
| CCA                 | 520 A         |
| Length              | 230 mm        |
| Width               | 173 mm        |
| Height              | 222 mm        |
| Box size            | D23           |
| Polarity            | ETN 0         |
| Terminal Type       | EN taper post |
| Hold Down           | B0            |
| Weights (subject of | 15.80 kg      |
| variation)          |               |
|                     |               |