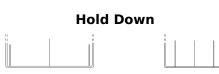

## **Excell EB454**

| Part number                    | EB454         |
|--------------------------------|---------------|
| Technology                     | Flooded       |
| EAN/GTIN                       | 3661024034371 |
| Voltage                        | 12 V          |
| Capacity                       | 45 Ah         |
| CCA                            | 330 A         |
| Length                         | 237 mm        |
| Width                          | 127 mm        |
| Height                         | 227 mm        |
| Box size                       | B24           |
| Polarity                       | ETN 0         |
| Terminal Type                  | EN taper post |
| Hold Down                      | В0            |
| Weights (subject of variation) | 11.40 kg      |
|                                |               |