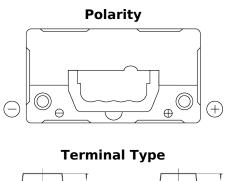

## **Excell EB454**

| Part number                    | EB454         |
|--------------------------------|---------------|
| Technology                     | Flooded       |
| EAN/GTIN                       | 3661024034371 |
| Voltage                        | 12 V          |
| Capacity                       | 45 Ah         |
| CCA                            | 330 A         |
| Length                         | 237 mm        |
| Width                          | 127 mm        |
| Height                         | 227 mm        |
| Box size                       | B24           |
| Polarity                       | ETN 0         |
| Terminal Type                  | EN taper post |
| Hold Down                      | В0            |
| Weights (subject of variation) | 11.40 kg      |
|                                |               |