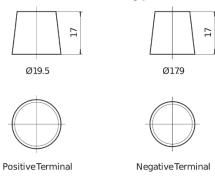

## **Excell EB454**

| Part number                    | EB454         |
|--------------------------------|---------------|
| Technology                     | Flooded       |
| EAN/GTIN                       | 3661024034371 |
| Voltage                        | 12 V          |
| Capacity                       | 45 Ah         |
| CCA                            | 330 A         |
| Length                         | 237 mm        |
| Width                          | 127 mm        |
| Height                         | 227 mm        |
| Box size                       | B24           |
| Polarity                       | ETN 0         |
| Terminal Type                  | EN taper post |
| Hold Down                      | В0            |
| Weights (subject of variation) | 11.40 kg      |
|                                |               |