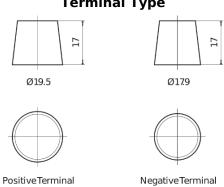

| Part number                    | EL700         |
|--------------------------------|---------------|
| Technology                     | EFB           |
| EAN/GTIN                       | 3661024035699 |
| Voltage                        | 12 V          |
| Capacity                       | 70.0 Ah       |
| CCA                            | 760 A         |
| Length                         | 278 mm        |
| Width                          | 175 mm        |
| Height                         | 190 mm        |
| Box size                       | L03           |
| Polarity                       | ETN 0         |
| Terminal Type                  | EN taper post |
| Hold Down                      | B13           |
| Weights (subject of variation) | 19.30 kg      |

## Polarity Terminal Type



## **Hold Down**



Design, features and specifications are subject to change without notice. We disclaim any representation or warranty, express or implied, concerning the data or recommendations, and in no event shall be liable for any loss or damage claimed to have arisen as a result. Some products may not be available in your local market.