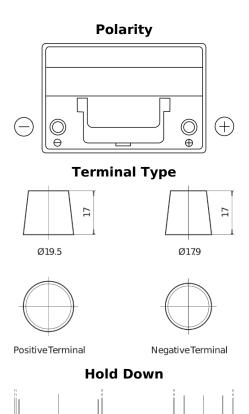

## **EXIDE**°

**Batteries for Cars** 

**EFB EL754** 

| Part number                    | EL754         |
|--------------------------------|---------------|
| Technology                     | EFB           |
| EAN/GTIN                       | 3661024037631 |
| Voltage                        | 12 V          |
| Capacity                       | 75.0 Ah       |
| CCA                            | 750 A         |
| Length                         | 260 mm        |
| Width                          | 173 mm        |
| Height                         | 222 mm        |
| Box size                       | D26           |
| Polarity                       | ETN 0         |
| Terminal Type                  | EN taper post |
| Hold Down                      | В0            |
| Weights (subject of variation) | 19.00 kg      |
|                                |               |