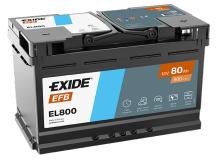

## **EFB EL800**

| Part number                    | EL800         |
|--------------------------------|---------------|
| Technology                     | EFB           |
| EAN/GTIN                       | 3661024035705 |
| Voltage                        | 12 V          |
| Capacity                       | 80.0 Ah       |
| CCA                            | 800 A         |
| Length                         | 315 mm        |
| Width                          | 175 mm        |
| Height                         | 190 mm        |
| Box size                       | L04           |
| Polarity                       | ETN 0         |
| Terminal Type                  | EN taper post |
| Hold Down                      | B13           |
| Weights (subject of variation) | 22.10 kg      |