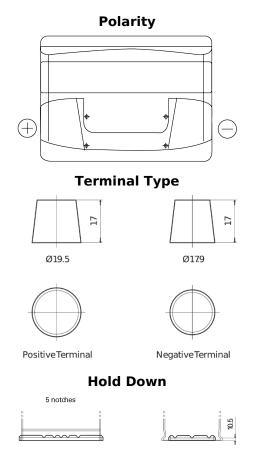

## **Excell EB501**

| Part number                    | EB501         |
|--------------------------------|---------------|
|                                |               |
| Technology                     | Flooded       |
| EAN/GTIN                       | 3661024034524 |
| Voltage                        | 12 V          |
| Capacity                       | 50 Ah         |
| CCA                            | 450 A         |
| Length                         | 207 mm        |
| Width                          | 175 mm        |
| Height                         | 190 mm        |
| Box size                       | L01           |
| Polarity                       | ETN 1         |
| Terminal Type                  | EN taper post |
| Hold Down                      | B13           |
| Weights (subject of variation) | 12.20 kg      |