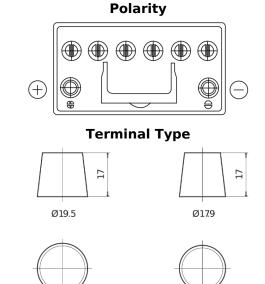

## **EFB EL955**

| Part number                    | EL955         |
|--------------------------------|---------------|
| Technology                     | EFB           |
| EAN/GTIN                       | 3661024036740 |
| Voltage                        | 12 V          |
| Capacity                       | 95.0 Ah       |
| CCA                            | 800 A         |
| Length                         | 306 mm        |
| Width                          | 173 mm        |
| Height                         | 222 mm        |
| Box size                       | D31           |
| Polarity                       | ETN 1         |
| Terminal Type                  | EN taper post |
| Hold Down                      | Korean B1     |
| Weights (subject of variation) | 21.80 kg      |

## Hold Down

**Negative**Terminal

PositiveTerminal

Design, features and specifications are subject to change without notice. We disclaim any representation or warranty, express or implied, concerning the data or recommendations, and in no event shall be liable for any loss or damage claimed to have arisen as a result. Some products may not be available in your local market.