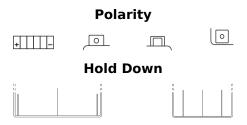

## Li-Ion ELT12B

| Part number                    | ELT12B        |
|--------------------------------|---------------|
| Technology                     | Li-lon        |
| EAN/GTIN                       | 3661024036818 |
| Voltage                        | 12 V          |
| Capacity                       | 5.0 Ah        |
| CCA                            | 260 A         |
| Watt hour                      | 60 Wh         |
| Length                         | 150 mm        |
| Width                          | 70 mm         |
| Height                         | 130 mm        |
| Box size                       | C51           |
| Polarity                       | ETN 1         |
| Terminal Type                  | M12           |
| Hold Down                      | В0            |
| Weights (subject of variation) | 0.90 kg       |